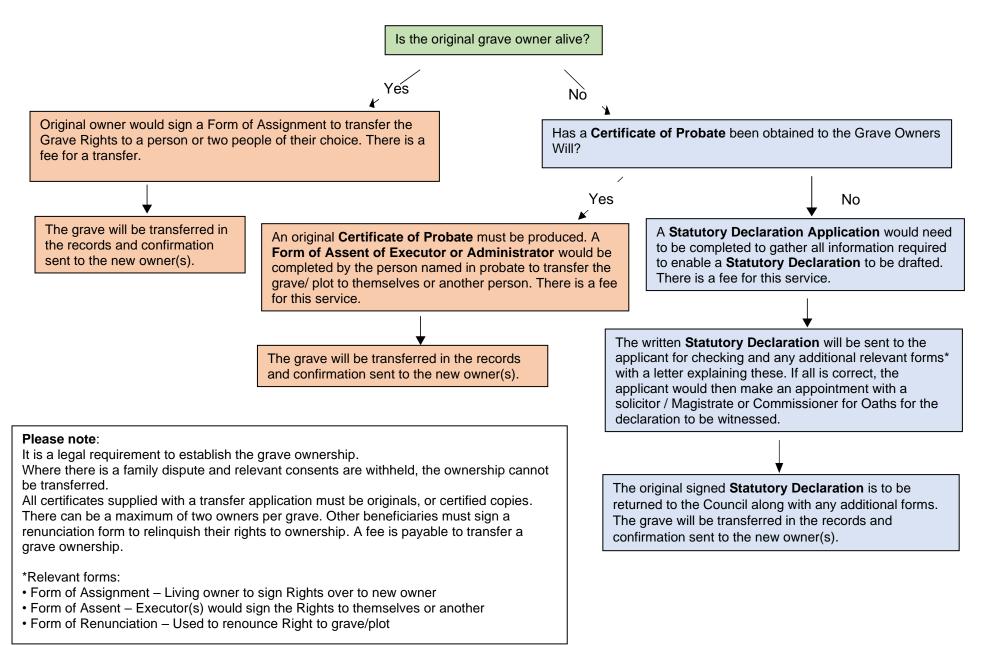

h. Where registered owner(s) are deceased and other family members want to arrange a burial to take place, or for an additional inscription to be placed on the memorial, the EROB needs to be transferred to the person(s) entitled to the rights.

#### Transfer of Exclusive Right of Burial

i. The Exclusive Rights of Burial may be transferred from a living owner to another person for the remaining term of the period that the Right was granted for. The living owner must be aware the transfer of their rights means they no longer have automatic right to be buried in the plot themselves upon their death. If the living owner of the Exclusive Rights of Burial wishes to transfer the Rights to another person a 'Form of Assignment' must be completed.

j. If the grave owner is deceased and left a valid will and an estate of sufficient value to require the Grant of Probate to Executors, then the ownership of the plot can be transferred to the Executor. The applicant must produce a sealed copy of the Grant of Probate and complete a 'Form of Assent'<u>.</u>

k. If there is no valid will, but the estate is of sufficient value to need a Grant of Probate, ownership of the plot can be transferred to a personal representative of the deceased on production of a sealed copy of the Grant of Letters of Administration.

I. If there is no probate, or letters of administration and the deceased is known to have died intestate (without a will), ownership can be transferred to the executor by process of Statutory Declaration.

m. The person applying for the transfer of ownership will need to complete a 'Statutory Declaration Application Form' to enable the Statutory Declaration to be written; this is a legal document produced by the Council and must be signed in the presence of a Magistrate or Commissioner for Oaths. Once signed this must be submitted with a 'Form of Assent' to transfer the plot to the new owner(s).

n. The Statutory Declaration will set out the facts regarding the original purchase of the Exclusive Rights of Burial, the death of the registered owner, intestate or otherwise and the relationship of the applicant to the registered owner. A death certificate may be asked for. The Statutory Declaration application will help you to collect together the information required by the Council to create this bespoke document.

#### **Family Disputes**

o. The Council cannot and will not become involved where there is a family dispute over any ownership or where there is a stalemate and relevant consents are withheld. The various next of kin should endeavour to reach some form of agreement between themselves or, if that fails, seek independent legal advice. Until such problems are resolved, the Council will not register any transfer of ownership of the Plot Deed.

#### Surrender of Exclusive Right of Burial

p. If the plot is no longer needed, it can be surrendered to the Council by completing a 'Form of Renunciation'. There will be no return of any part of the reservation fee, regardless of length of period the EROB has remaining.