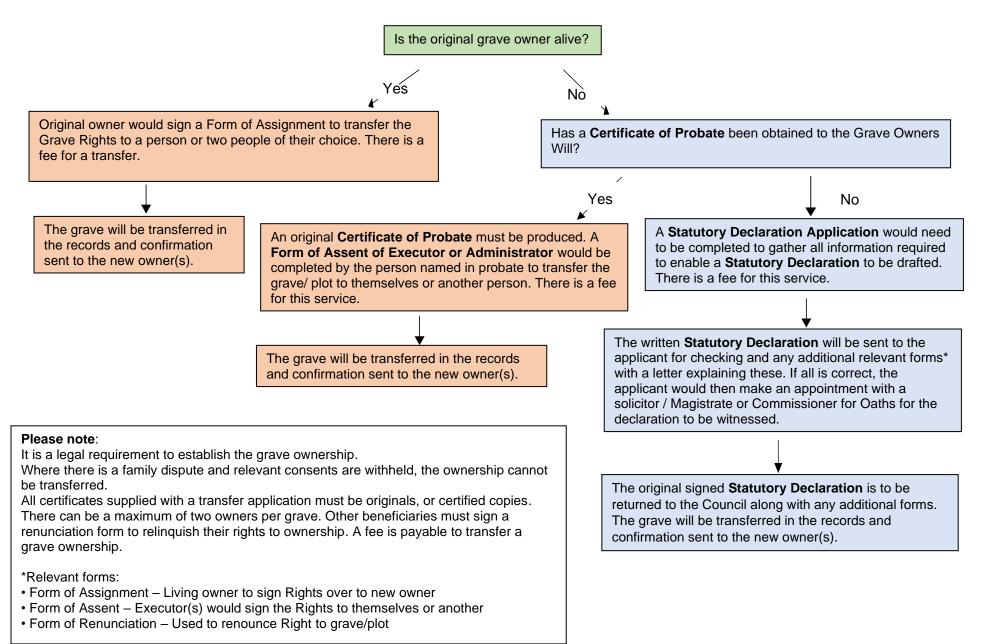

h. Where registered owner(s) are deceased and other family members want to arrange a burial to take place, or for an additional inscription to be placed on the memorial, the EROB needs to be transferred to the person(s) entitled to the rights.

#### Transfer of Exclusive Right of Burial

i. The Exclusive Rights of Burial may be transferred from a living owner to another person for the remaining term of the period that the Right was granted for. The living owner must be aware the transfer of their rights means they no longer have automatic right to be buried in the plot themselves upon their death. If the living owner of the Exclusive Rights of Burial wishes to transfer the Rights to another person a 'Form of Assignment' must be completed.

j. If the grave owner is deceased and left a valid will and an estate of sufficient value to require the Grant of Probate to Executors, then the ownership of the plot can be transferred to the Executor. The applicant must produce a sealed copy of the Grant of Probate and complete a 'Form of Assent'.

k. If there is no valid will, but the estate is of sufficient value to need a Grant of Probate, ownership of the plot can be transferred to a personal representative of the deceased on production of a sealed copy of the Grant of Letters of Administration.

I. If there is no probate, or letters of administration and the deceased is known to have died intestate (without a will), ownership can be transferred to the executor by process of Statutory Declaration.

m. The person applying for the transfer of ownership will need to complete a 'Statutory Declaration Application Form' to enable the Statutory Declaration to be written; this is a legal document produced by the Council and must be signed in the presence of a Magistrate or Commissioner for Oaths. Once signed this must be submitted with a 'Form of Assent' to transfer the plot to the new owner(s).

n. The Statutory Declaration will set out the facts regarding the original purchase of the Exclusive Rights of Burial, the death of the registered owner, intestate or otherwise and the relationship of the applicant to the registered owner. A death certificate may be asked for. The Statutory Declaration application will help you to collect together the information required by the Council to create this bespoke document.

#### **Family Disputes**

o. The Council cannot and will not become involved where there is a family dispute over any ownership or where there is a stalemate and relevant consents are withheld. The various next of kin should endeavour to reach some form of agreement between themselves or, if that fails, seek independent legal advice. Until such problems are resolved, the Council will not register any transfer of ownership of the Plot Deed.

#### Surrender of Exclusive Right of Burial

p. If the plot is no longer needed, it can be surrendered to the Council by completing a 'Form of Renunciation'. There will be no return of any part of the reservation fee, regardless